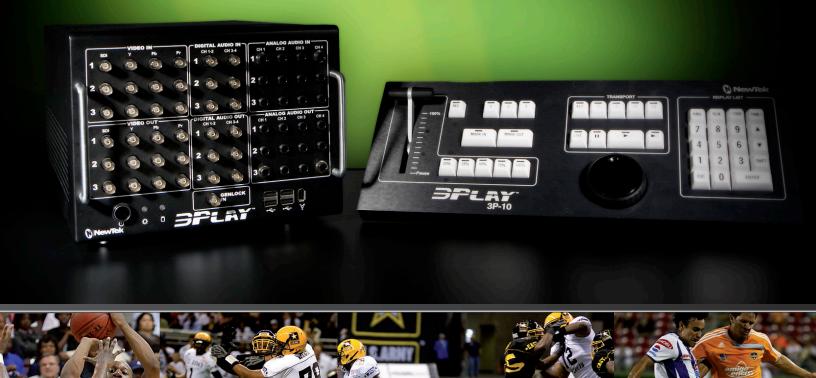

## MULTI-CHANNEL HD/SD SLOW MOTION AND REPLAY

 $\label{eq:second} \begin{tabular}{|c|c|c|c|c|} \hline \end{tabular} \end{tabular} \end{tabular} \\ \hline \end{tabular} \en$ 

teams, leagues, schools and organizations have an affordable alternative for multi-channel HD/SD slow motion and instant replay. The small size and portability of 3PLAY enhance production at any venue. The ability to connect to any switcher provides the ultimate flexibility for all production environments. NewTek 3PLAY is the perfect instant replay, slow motion solution for live production.

Capture all the action with synchronized, continuous recording and display of up to three video streams.

**V**Deliver slow motion

interrupting capture.

\* ? instant replays as soon as recording begins without

New Tek

- 🖤 Organize replays in separate lists using color coding to easily distinguish teams, players, game periods, event types, highlights and more.
- Play back key elements at variable speeds from multiple camera angles to give the viewer a comprehensive look at all the action.
- W Quickly export highlight reels of selected video segments including an edit decision list for rapid turn-around.
- W Replay pristine HD footage in 1080i or 720p as well as component, Y/C and composite SD in 4:3 or 16:9.
- WMulti-standard version supports both NTSC and PAL.
- Choose from two output modes. 1-Out mode allows the 3PLAY operator to send a switched replay from multiple camera angles to the switcher. 3-Out mode allows the operator to control the playback speed while the switcher is fed all three outputs allowing the director to choose the camera angle.
- VISO recording provides the ability to edit the event in post for maximum flexibility and functionality.
- W Replace three HD decks at a fraction of the cost.