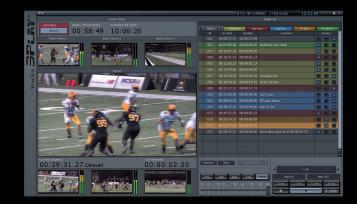

Capture all the action with synchronized, continuous recording and display of up to three video streams.

**V**Deliver slow motion

interrupting capture.

\* ? instant replays as soon as recording begins without

New Tek

- 🖤 Organize replays in separate lists using color coding to easily distinguish teams, players, game periods, event types, highlights and more.
- Play back key elements at variable speeds from multiple camera angles to give the viewer a comprehensive look at all the action.
- W Quickly export highlight reels of selected video segments including an edit decision list for rapid turn-around.
- W Replay pristine HD footage in 1080i or 720p as well as component, Y/C and composite SD in 4:3 or 16:9.
- WMulti-standard version supports both NTSC and PAL.
- Choose from two output modes. 1-Out mode allows the 3PLAY operator to send a switched replay from multiple camera angles to the switcher. 3-Out mode allows the operator to control the playback speed while the switcher is fed all three outputs allowing the director to choose the camera angle.
- VISO recording provides the ability to edit the event in post for maximum flexibility and functionality.
- W Replace three HD decks at a fraction of the cost.